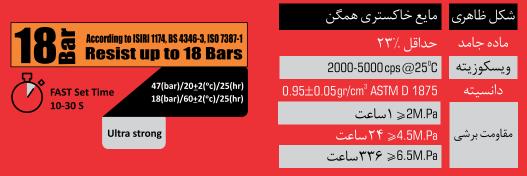

## ISIRI1174, BS 4346, ISO 7387-1 مطابق استانداردهای ASTM D1875 ASTM D1084 PQA دریافت جایزه کیفیت تولید در صنعت ساختمان ISO 9001:2015

This Upd

چسب حلالی شفاف ۲-719 کی اِی سی، برای ایجاد اتصال کارآمد و جداناپذیر در لوله و اتصالات UPVC تولید شده است. کیفیت غیرقابل تردید و انطباق پذیری چسب پیوی سی حلالی کی اِی سی با به روزترین استانداردهای بین المللی سبب گردیده است که این محصول به طور گسترده در پروژه های زیربنایی پیشرفته نظیر شبکه های تامین آب، ساختمان سازی و مخابرات مورد استفاده قرار گیرد.

| شکل ظاهری   | مايع شفاف و همگن                                  |
|-------------|---------------------------------------------------|
| مادہ جامد   | حداقل ٪۲۲                                         |
| ويسكوزيته   | 2000-5000 cps @25°c                               |
| دانسيته     | $0.94 \pm 0.05 \text{gr/cm}^3 \text{ASTM D} 1875$ |
|             | ۱ ≥2M.Pa≲                                         |
| مقاومت برشی | 4.26M.Pa ≈ ۲۴ ساعت                                |