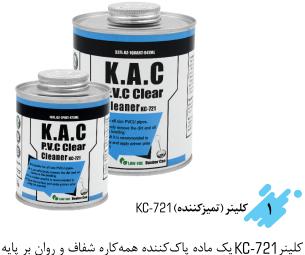

This PDF document was edited with **Icecream PDF Editor**. **Upgrade to PRO** to remove watermark.

کلینر KC-/21 یک ماده پاک کننده همه کاره شفاف و روان بر پایه حلال است که می توان آن را همراه با چسب حلالی کی اِی سی استفاده کرد. این پاک کننده جهت از بین بردن چربی، روغن و هر نوع آلودگی از سطوح اتصال PVC و CPVC فرموله شده است.

قبل از استفاده از تمیزکننده کی ای سی، لوله و اتصال باید به طور مناسب برش خورده باشد.

از تجمع تميزكننده در داخل لوله اجتناب كنيد.

توصیه میشود این ماده فقط به عنوان پاککننده لوله و اتصالات استفاده شود. بهتر است برای آماده سازی سطوح اتصال قبل از چسباندن از پرایمر KP-721 استفاده نمایید.

پس از خشک شدن تمیزکننده کی اِی سی،سایر مراحل آماده سازی و چسباندن انجام شود.

This PDF document was edited with Icecream PDF Editor. Upgrade to PRO to remove watermark.

پرایمر271-KP کِی اِی سی، محلول حلالی بنفش رنگ مخصوص آماده سازی سطح لوله و اتصالات PVC و CPVC قبل از استفاده از چسب حلالی می باشد. پرایمر KP-721 چربی، روغن و کثیفی را از سطوح لوله و اتصالات پاک کرده و باعث نرم شدن سطوح و افزایش نفوذپذیری چسب حلالی در عمق محل اتصال می شود.